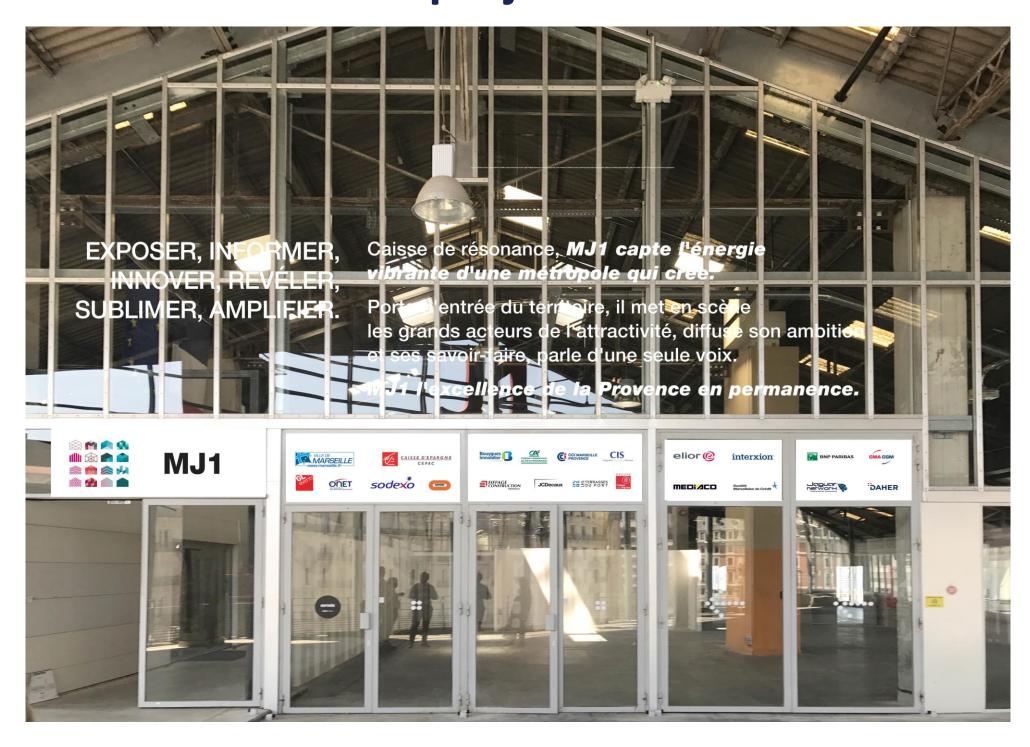

"MJ1" is a 22,000 m² reinforced concrete two storey hangar, built in 1923 by the Eiffel Company (Marseille, La Joliette (2°), France). The management of the site has been entrusted to the organization MJ1 by the City of Marseille. The objective is to federate the private and public actors of the territory organizing events and cultural programs of quality (exhibitions, animations ...) in this renovated place.